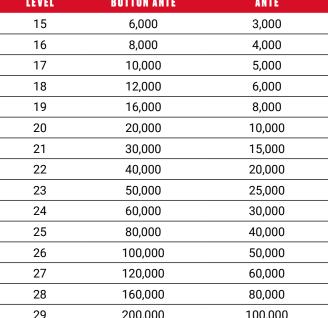

LEVEL

17

18

19

20 21

22 23

24

25

26 27

28

29 30

31

32

31

32

**SMALL BLIND** 

3.000

4.000

5,000

6,000

8,000 10,000

10,000

15,000

20,000

25,000

30,000

40,000

50,000

60,000

80,000

100,000

80,000

100,000

**BIG BLIND** 

6.000

8.000

10,000

12,000

16,000

20,000

25,000

30,000

40,000

50,000

60,000

80,000

100,000

120,000

160,000

200,000

160,000

200,000

ANTE

6.000

8,000

10,000

12,000

16,000

20,000

25,000

30,000

40,000

50,000

60,000

80,000

100,000

120,000

160,000

200,000

160,000

200,000

| LEVEL | SMALL BLIND       | BIG BLIND        | ANTE  |
|-------|-------------------|------------------|-------|
| 1     | 100               | 200              | 200   |
| 2     | 100               | 300              | 300   |
| 3     | 200               | 400              | 400   |
| 4     | 200               | 500              | 500   |
| 5     | 300               | 600              | 600   |
|       | Break - 10        | minutes          |       |
| 6     | 400               | 800              | 800   |
| 7     | 500               | 1,000            | 1,000 |
| 8     | 500               | 1,000            | 1,000 |
| 9     | 600               | 1,200            | 1,200 |
| 10    | 600               | 1,200            | 1,200 |
| Bre   | ak - 10 minutes - | Registration Clo | osed  |
| 11    | 1,000             | 1,500            | 1,500 |
| 12    | 1,000             | 2,000            | 2,000 |
| 13    | 1,000             | 2,500            | 2,500 |
| 14    | 1,500             | 3,000            | 3,000 |
| 15    | 2,000             | 4,000            | 4,000 |
| 16    | 2,000             | 5,000            | 5,000 |