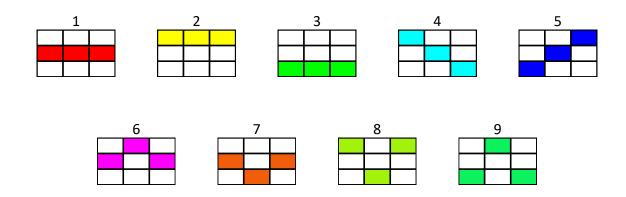

#### Shan Cai Dragons

The pays above are the pays awarded at minimum bet. All pays are multiplied by the bet multiplier.

All paylines are permanently active. Only the highest win is paid per payline. All wins pay left to right on adjacent reels beginning with the leftmost reel, except Any Wild pays. Line wins on multiple paylines are accumulated to form the total line win amount.