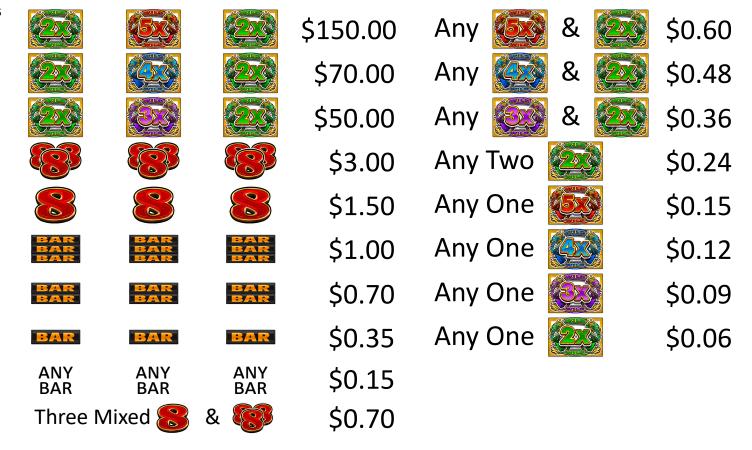

#### Shan Cai Dragons

The pays above are the pays awarded at minimum bet. All pays are multiplied by the bet multiplier.

All paylines are permanently active. Only the highest win is paid per payline. All wins pay left to right on adjacent reels beginning with the leftmost reel, except Any Wild pays. Line wins on multiple paylines are accumulated to form the total line win amount.

# **Multiplier Wilds**

- 🔯, 🤯, 🔯 match 🐯, 😸 , 🏭 , 🛤 ,
- When matches in a line win, that win is multiplied by 5x
  - Only appears on reel 2
- When matches in a line win, that win is multiplied by 4x
  - Only appears on reel 2
- When matches in a line win, that win is multiplied by 3x
  - Only appears on reel 2
- When matches in a line win, that win is multiplied by 2x

- Only appears on reel 1 & 3
- When two multipliers match in a line win, lines wins are multiplied by both multipliers, up to 10x