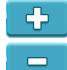

### **User Interface**

'+' / '-' buttons increase / decrease the bet value — the bet value is the total bet per game round.

Starts a game round at the current bet value.

Displays the autoplay options.

Stops the autoplay session.

## **Bet Definitions**

- Current Bet: The current bet is the value that appears above —.
- Minimum Bet: The minimum bet is the lowest possible bet value, which is selected by pressing \_\_\_ until the bet value no longer decreases.
- Bet Multiplier: The bet multiplier is defined as the current bet divided by the minimum bet.