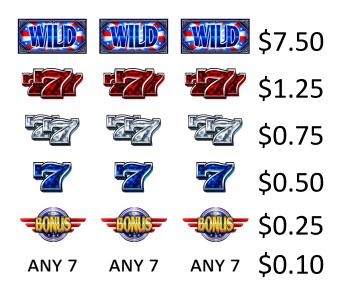

10X Wild Glory

The pays above are the pays awarded at minimum bet. All pays are multiplied by the bet multiplier.

All paylines are permanently active. Only the highest win is paid per payline. All wins pay left to right on adjacent reels beginning with the leftmost reel. Line wins on multiple paylines are accumulated to form the total line win amount.

## Wilds

- wild and substitutes for w, and .
- If [2X], [3X], [5X], or [0X] appear on reel 4 of a winning payline, the corresponding line win is multiplied by the reel 4 multiplier.

#### **Bonus Games**

- If pears on the first 3 positions of a line, 10 Bonus Games are awarded.
- If a [2X], [5X], [7X], or [0X] is present on reel 4 of the bonus triggering line, the number of Bonus Games awarded is 10 multiplied by the reel 4 multiplier.
- During Bonus Games, if appears on the first 3 positions of a line, 10 additional Bonus Games are awarded.
- During Bonus Games, if a [2X], [5X], [7X], or [0X] is present on reel 4 of the bonus retriggering line, the number of additional Bonus Games awarded is 10 multiplied by the reel 4 multiplier.
- Alternate reels are used during the Bonus Games feature.
- The bet, lines played, and pays during the Bonus Games feature are the same as the initiating base game.