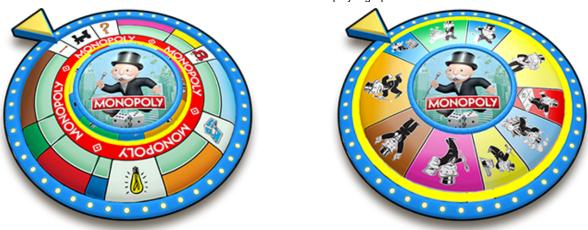

## **WHEEL PAYOUTS**

Monopoly Big Spin™

The first spin of any game will payout using the Default Payout paytable. Any subsequent Free Spins will payout using the Free Spin Payout paytable.

Any Free Spins or Bonus Wheel spins will payout based on the winning bet on the first spin and will be played automatically.

Bonus Wheel spins are awarded from winning bets placed on Community Chest and Chance.

| SEGMENT            | DEFAULT PAYOUT                         | FREE SPIN PAYOUT                   |
|--------------------|----------------------------------------|------------------------------------|
| Brown              | 5 to 1                                 | 5x                                 |
| Light Blue         | 6 to 1                                 | 6x                                 |
| Pink               | 7 to 1                                 | 7x                                 |
| Orange             | 8 to 1                                 | 8x                                 |
| Red                | 10 to 1                                | 10x                                |
| Yellow             | 12 to 1                                | 12x                                |
| Green              | 17 to 1                                | 17x                                |
| Dark Blue          | 25 to 1                                | 25x                                |
| Railroads          | 12 to 1                                | 12x                                |
| Utilities          | 12 to 1                                | 12x                                |
| Chance             | PUSH + 1 spin of the Bonus<br>Wheel.   | 1 spin of the Bonus Wheel.         |
| Community<br>Chest | PUSH + 1 spin of the Bonus<br>Wheel.   | 1 spin of the Bonus Wheel.         |
| GO!                | 40 to 1 + 1 Free Spin of the<br>Wheel. | 40x + 1 Free Spin of the<br>Wheel. |

**Free Parking** 

30 to 1 + 2 Free Spins of the 30x + 2 Free Spins of the Wheel.

Wheel.

## **BONUS WHEEL PAYOUTS**

| SEGMENT              | PAYOUT     |
|----------------------|------------|
| Pall Mall            | 5x         |
| Beauty Contest       | 8x         |
| Inherit Money        | 9x         |
| Stock Sale           | 10x        |
| Ride to Kings Cross  | <b>10x</b> |
| Advance to GO!       | 20x        |
| Elected Chairman     | 20x        |
| Advance to Mayfair   | 30x        |
| Bank Error           | <b>50x</b> |
| Get out of Jail Free | 200x       |