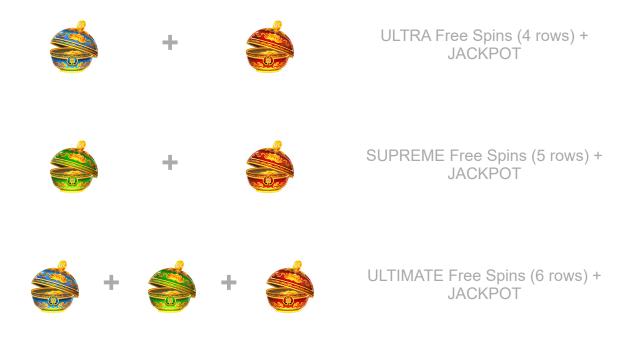

Triggering the BLUE or GREEN bowl in base game awards 6 Free Spins. In Free Spins the ELEMENT COINS that land will have either +1 Free Spin, +2 Free Spins or a cash prize with up to x100 total bet.

If +1 or +2 Free Spins is revealed, the total Free Spin meter is increased. If a cash prize is revealed it is added to the Win meter. In ULTRA, SUPREME and ULTIMATE Free Spins, Mini or Minor Jackpots may be awarded by ELEMENT COINS.

If ULTRA, SUPREME or ULTIMATE Free Spins are awarded, the JACKPOT PICK feature will be played first.

ELEMENT COINS may also award the JACKPOT PICK feature.

Only RED ELEMENT COINS are available in Free Spins.